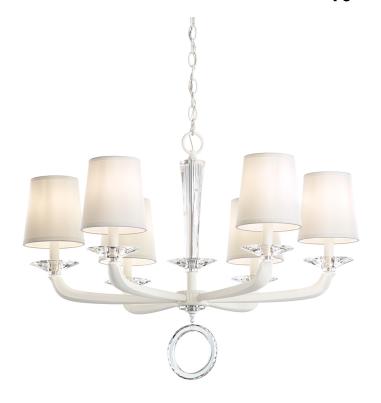

#### **EMILEA**

MA1006

The Emilea chandelier offers a look that combines the best of both worlds. Emilea has a classic, cast arm structure interspersed with crystal accents for a modern and sleek look, and is a subtly elegant design perfect for todayâs interiors.

## **SPECIFICATIONS**

| Type:         | Chandelier             |
|---------------|------------------------|
| Width/Length: | 30.5in / 77cm          |
| ♣ Height:     | 22.5in / 57cm          |
|               | 40in / 102cm           |
| Hang Weight:  | 21lbs / 9.5kg          |
| Tier Count:   | 1                      |
| Bulb Count:   | 6                      |
| Bulb Info:    | (6) E12, 40 MAX, B10** |
| Voltage:      | 110V / 220V / CCC      |