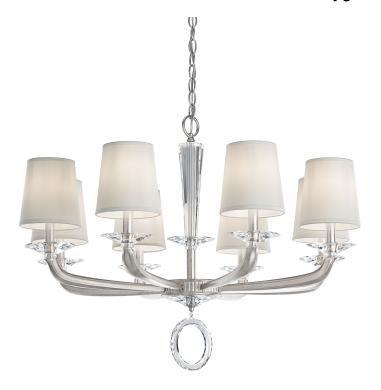

### **EMILEA**

MA1008

The Emilea chandelier offers a look that combines the best of both worlds. Emilea has a classic, cast arm structure interspersed with crystal accents for a modern and sleek look, and is a subtly elegant design perfect for todayâs interiors.

# **SPECIFICATIONS**

| Type:         | Chandelier             |
|---------------|------------------------|
| Width/Length: | 33in / 84cm            |
| + Height:     | 24in / 61cm            |
|               | 123in / 312cm          |
| Hang Weight:  | 26lbs / 11.7kg         |
| Tier Count:   | 1                      |
| Bulb Count:   | 8                      |
| Bulb Info:    | (8) E12, 40 MAX, B10** |
| Voltage:      | 110V / 220V / CCC      |