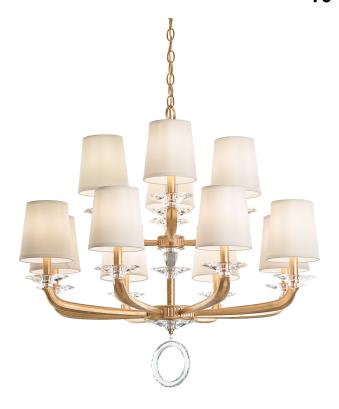

# **SPECIFICATIONS**

| Type:         | Chandelier              |
|---------------|-------------------------|
| Width/Length: | 33.5in / 85cm           |
| ♣ Height:     | 31in / 79cm             |
|               | 40in / 102cm            |
| Hang Weight:  | 28lbs / 12.6kg          |
| Tier Count:   | 1                       |
| Bulb Count:   | 12                      |
| Bulb Info:    | (12) E12, 40 MAX, B10** |
| Voltage:      | 110V / 220V / CCC       |

## **EMILEA**

MA1012

The Emilea chandelier offers a look that combines the best of both worlds. Emilea has a classic, cast arm structure interspersed with crystal accents for a modern and sleek look, and is a subtly elegant design perfect for todayâs interiors.