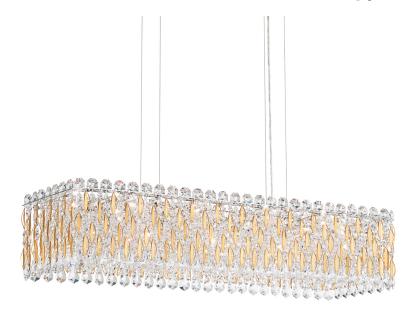

# **SARELLA**

#### RS8344

A waterfall of metal discs and crystal beading glimmers around fine glass arms. Sarellaâs classic marriage of hand-finished metal and multifaceted crystal drops sheds a beautiful, soft light on your interior. An instant heirloom, it has been interpreted in different styles, from the traditional frame enhanced by round branches, to the simple bejeweled columns perfect for intimate areas.

# **SPECIFICATIONS**

| Type:         | Pendant                     |
|---------------|-----------------------------|
| Width/Length: | 36.5in / 93cm               |
| ♣ Height:     | 8in / 20cm                  |
|               | 12in / 30cm                 |
|               | 144in / 366cm               |
| Hang Weight:  | 27lbs / 12.2kg              |
| Tier Count:   | 1                           |
| Bulb Count:   | 13                          |
| Bulb Info:    | (13) E12, 40 MAX, G16-1/2** |
| Voltage:      | 110V / 220V / CCC           |