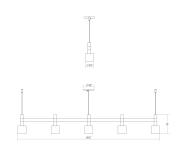

## **Dimensions**

 Height:
 6

 Width:
 3.5"

 Length:
 57.25"

 Minimum Extension:
 7.5

 Diameter:
 48

 Size:
 5 Light

Adjustable Cable eight: 7.5

246

Minimum Hanging Height: Maximum Hanging Height: