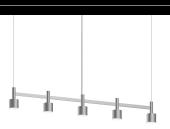

# Systema Staccato 5-Light Linear Pendant w/Drum Shades Spec Sheet

SKU: 1785.16-CYL Learn more at:

https://sonnemanlight.com/systema-staccato-linear-pendant

Description: Lightly scaled geometric elements form expansive intersecting or linear constructions of modern minimalism in a variety of configurations with a range of available luminaires. Crisp rectilinear bars support minimal tubular elements with luminous trims, extensions, or shaded reflectors for general and directed lighting functionality. Systema Staccato Linear Pendants are available in multiple sizes and are easy to customize with cone, pan, or drum shades. The Systema Staccato Linear Pendant includes Drum Trims. If you are not using a configuration with shades, you can select alternate trims, which can be ordered separately.

## **Dimensions**

 Height:
 6

 Width:
 3.5"

 Length:
 57.25"

 Minimum Extension:
 7.5

 Diameter:
 48

 Size:
 5 Light