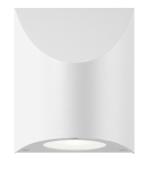

# **Shear Sconce Spec Sheet**

SKU: 7223.98-WL Learn more at: https://sonnemanlight.com/shear-sconce

Description: Solid die-cast forms in subtle sensuous shapes punctuate LED illumination with precision, in perfect architectural harmony. Also available as a Bollard and Double Bollard.

## **General Listings**

Features: Wet Rated Certification: cUL Color/Finish: Textured White (.98)

Dark Sky Friendly: Y