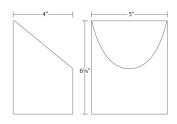

### **Dimensions**

Height: 6.25"
Width: 5"
Extends: 4"
Minimum Extension: 4"
Maximum Extension: 4"
Size: Large