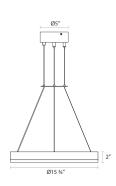

#### **Dimensions**

Height: 2" Diameter: 15.75" Canopy/Backplate/Base: 5" Hanging Details: 6' Adjustable

Size: 16"

Cable