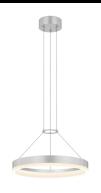

# Corona Ring LED Pendant Spec Sheet

SKU: 2313.16 Learn more at:

https://sonnemanlight.com/corona-ring-led-pendant

Description: Corona is a circular profile of light; a warm ringed glow of LED illumination providing both the presence and the absence of volume. Corona is available in a range of larger diameters. Also available as a Square Pendant and Double Corona Ring Pendant.

#### **Dimensions**

Height: 2" Diameter: 15.75" Canopy/Backplate/Base: 5" Hanging Details: 6' Adjustable

Size: 16"

Cable