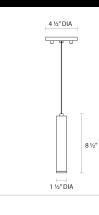

# Micro Tube LED Pendant Spec Sheet

8.5"

1.5"

4.5"

Cord

Yes

8 600

80

## Dimensions

Height: Diameter: Canopy/Backplate/Base: Hanging Details: