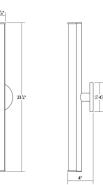

### **Dimensions**

Height: 24" Width: 2.25" Extends: 4" 4 Minimum Extension: Maximum Extension: 4 Canopy/Backplate/Base: 4.5" 24" Size: Canopy/Backplate/Base Depth: 0.5