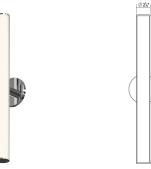

### **Dimensions**

Height: 24" Width: 2.25" Extends: 4" 4 Minimum Extension: Maximum Extension: 4 Canopy/Backplate/Base: 4.5" 24" Size: Canopy/Backplate/Base Depth: 0.5

#### **Shade**

Shade 1 Material: White Etched Glass

#### Available Finishes

Available Finishes: Polished Chrome (.01), Satin Chrome (.23)