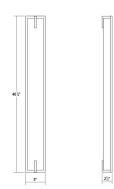

### **Dimensions**

| Height: Width: Extends: Minimum Extension: Maximum Extension: Size: Canopy/Backplate/Base Width: | 40"<br>5"<br>2.75"<br>2.75"<br>2.75"<br>40" |
|--------------------------------------------------------------------------------------------------|---------------------------------------------|
| Canopy/Backplate/Base Width:                                                                     | 5                                           |
| Canopy/Backplate/Base Depth:                                                                     | 0.5                                         |
| Canopy/Backplate/Base Height:                                                                    | 40                                          |