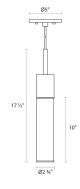

## Dimensions

| Height:                |
|------------------------|
| Diameter:              |
| Canopy/Backplate/Base: |
| Hanging Details:       |
|                        |

Size:

# 1-Light Medium Base

120VAC 60

1

N/A N/A

17.5"

2.75"

10' Adj. Black Silk Cord

5"