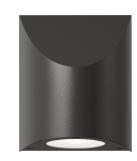

# Shear Sconce Spec Sheet

SKU: 7223.72-WL Learn more at: https://sonnemanlight.com/shear-sconce

Description: Solid die-cast forms in subtle sensuous shapes punctuate LED illumination with precision, in perfect architectural harmony. Also available as a Bollard and Double Bollard.

Diecast

Aluminum

#### Available Finishes

Available Finishes: Textured Bronze (.72), Textured Gray (.74), Textured White (.98)