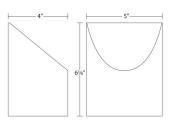

### **Dimensions**

| Height:            | 6.25" |
|--------------------|-------|
| Width:             | 5"    |
| Extends:           | 4"    |
| Minimum Extension: | 4"    |
| Maximum Extension: | 4"    |
| Size:              | Large |