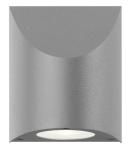

# Shear Sconce Spec Sheet

SKU: 7223.74-WL Learn more at: https://sonnemanlight.com/shear-sconce

Description: Solid die-cast forms in subtle sensuous shapes punctuate LED illumination with precision, in perfect architectural harmony. Also available as a Bollard and Double Bollard.

## **General Listings**

Features: Wet Rated Certification: cUL Color/Finish: Textured Gray (.74)

Dark Sky Friendly: Y