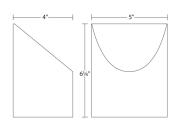

### **Dimensions**

 Height:
 6.25"

 Width:
 5"

 Extends:
 4"

 Minimum Extension:
 4"

 Maximum Extension:
 4"

 Size:
 Large