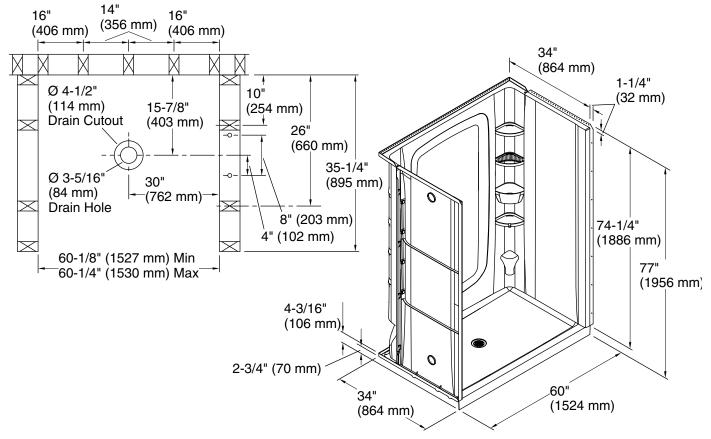

# **Technical Information**

| All product | dimensions | are nominal. |
|-------------|------------|--------------|
|-------------|------------|--------------|

| Installation:           | Three-wall alcove                     |
|-------------------------|---------------------------------------|
| Drain location:         | Center                                |
| Basin area, bottom:     | 29-3/16" x 56-3/4" (742 mm x 1441 mm) |
| Basin area, top:        | 29-3/16" x 56-3/4" (742 mm x 1441 mm) |
| Maximum door<br>height: | 72-1/2" (1842 mm)                     |
| Maximum door<br>width:  | 56-3/4" (1441 mm)                     |

#### Notes

Install this product according to the installation instructions.

Studs should be positioned roughly as shown. Double studding is recommended for pivot

shower door installations.