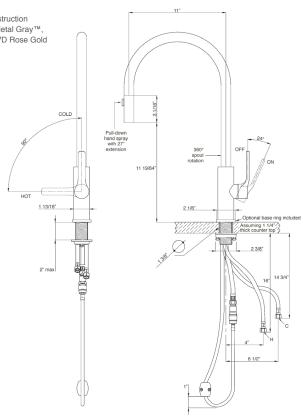

## **Specifications**

Single-lever control ceramic disk cartridge
Forward rotating COMFORTFEEL™ lever handle
11" CENTERSTATION™ spout projection
11" Pot fill height from deck to spout outlet
Hand spray extends up to 27" from spout
Magnetic docking system holds hand spray in place
Ergonomic slide switch to select Ideal Flow₃ Laminar or
Spray Flow
Automatic return to laminar flow
Concealed easy clean spray face
Spout rotates 360°
Quiet, smooth gliding hose

Counterweight
Dual check valves
24" stainless steel flexible hoses 3/8" compression
1.8 GPM maximum flow rate
Maximum counter thickness 2"
Minimum install hole diameter 1 3/8"
Optional base ring included
Total height 21 1/4"