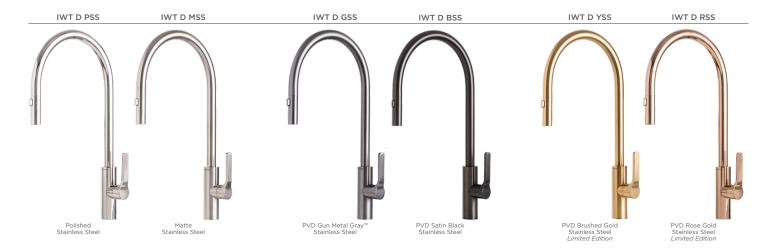

## Construction

Solid 316L machined stainless steel construction Available in Polished, Matte, PVD Gun Metal Gray™, PVD Satin Black, PVD Brushed Gold, PVD Rose Gold Indoor & outdoor Limited Lifetime Warranty Made in Italy