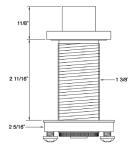

## **Specifications**

Air-activated button Above the deck design for easy operation Convenient alternative to a wall switch Isolated from the electrical connections Includes two outlet control box and tubing for disposal and a hot tank 120v 15amp 1hp Maximum counter thickness 2 11/16" Minimum install hole diameter 1 3/8"

## Codes/Standards

UL CSA Enclosure Type 2 ADA Compliant

Appliance Control Box 4 3/8"H x 3"W x 1 3/4"D 120v 15Amp 1Hp