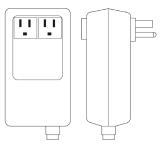

## Codes/Standards

UL CSA Enclosure Type 2 ADA Compliant

Appliance Control Box 4 3/8"H x 3"W x 1 3/4"D 120v 15Amp 1Hp