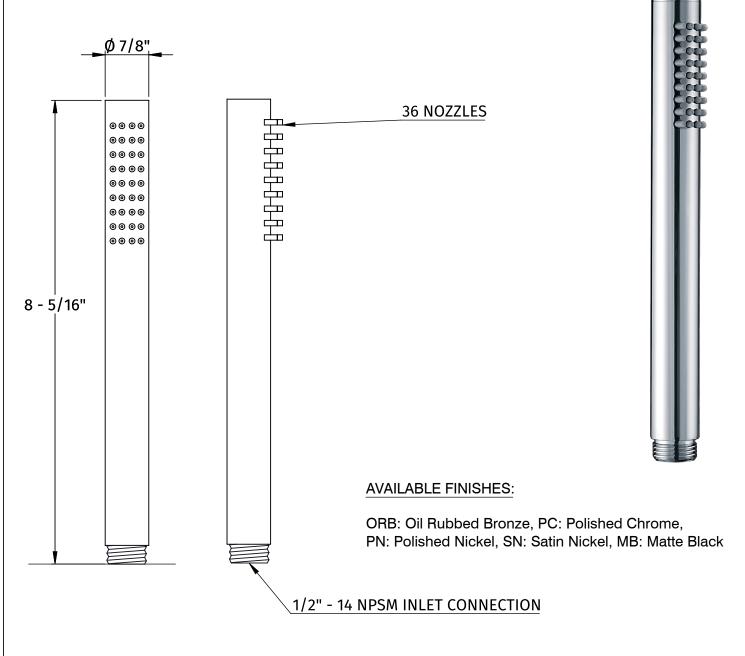

## SPECIFICATION SHEET 15-1001-XXX ROUND HAND SHOWER WAND

- · Solid brass construction
- $\cdot$  Single function hand shower
- · Includes 1.6GPM flow restrictor CEC Approved
- · Double walled Construction to prevent scalding