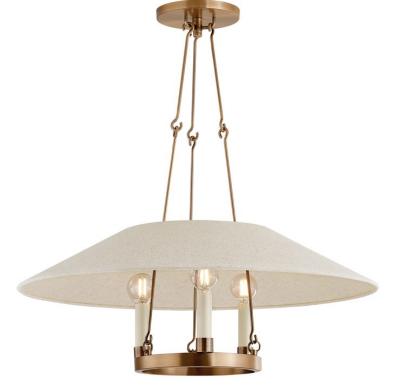

ARCHIVE F1625-PBR

Archive reimagines the traditional ring chandelier. A trio of candles are displayed around a metal ring held aloft by delicate hooked arms. The natural linen shade over the framework is unexpected and adds an organic feel and a soft light. Make a sophisticated statement overhead with the Bronze finish or bring a warm glow to the ceiling in Patina Brass. Part of our Lauren Liess collection.

#### DIMENSIONS

Height 10.00" Width/Diameter 25.00" Minimum Height 18.00" Maximum Height 40.50" Canopy/Backplate Hanging Type Weight 4.84lb