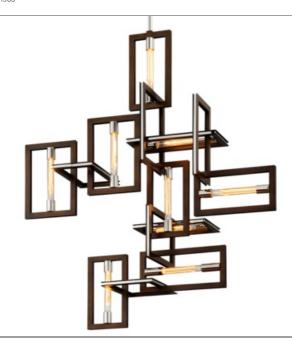

# Enigma Product ID F6189

Click to Show Price

# **DIMENSIONAL INFORMATION**

Height 54.25" Length 47.00" ADA Compliant No Hanging Type STEM - ADJUSTABLE - "1-6"" / 2-12"" / 1-18""" Canopy/Backplate 7.00"W X 7.00"H Width 30.50" Minimum Height 61.75" Maximum Height 103.75" Weight 99.00lb.

# **AVAILABLE FINISHES**

BRONZE WITH POLISHED STAINLESS (BRONZE WITH POLISHED STAINLESS)