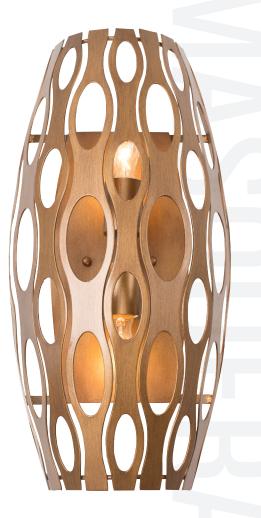

Varaluz<sup>\*</sup> phone 702.792.6900 fax 866.258.0862

email info@varaluz.com web varaluz.com

> **SELLING POINTS** : Hand-forged recycled steel. Hand-painted finish.

**CLASSIFICATION** : Masquerade is the canvas where super heroes meet silhouetting and make one über-awesome light. It's a series of nested Zorro-inspired masks, artfully handcrafted of recycled steel.

Listing

Rating

Voltage

Masquerade 2-Lt Wall Sconce -Hammered Ore Masquerade Hammered Ore Recycled Steel 811903022392 Wall Lighting Wall Sconce 10 in./25.4 cm 19 in./48.3 cm 6.5 in./16.5 cm 4 lb./1.8 kg 6 in./15.2 cm 12 in./30.5 cm 0.4 in./1 cm 9.5 in./24.1 cm 2 x 100W Medium, Not Included UL-C Dry - Interior 110/220V