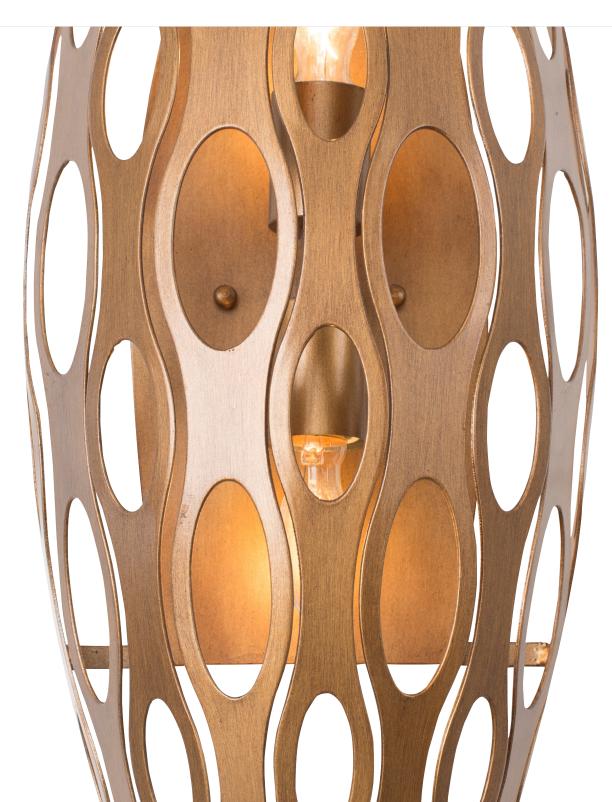

Varaluz<sup>\*</sup> phone 702.792.6900 fax 866.258.0862

email info@varaluz.com web varaluz.com

> **SELLING POINTS** : Hand-forged recycled steel. Hand-painted finish.

**CLASSIFICATION** : Masquerade is the canvas where super heroes meet silhouetting and make one über-awesome light. It's a series of nested Zorro-inspired masks, artfully handcrafted of recycled steel.

Listing

Rating

Voltage

Masquerade 2-Lt Wall Sconce -Hammered Ore Masquerade Hammered Ore Recycled Steel 811903022392 Wall Lighting Wall Sconce 10 in./25.4 cm 19 in./48.3 cm 6.5 in./16.5 cm 4 lb./1.8 kg 6 in./15.2 cm 12 in./30.5 cm 0.4 in./1 cm 9.5 in./24.1 cm 2 x 100W Medium, Not Included UL-C Dry - Interior 110/220V