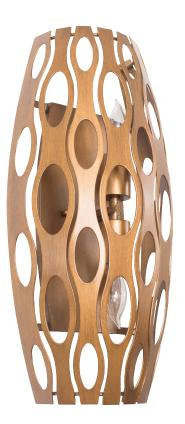

Varaluz<sup>\*</sup> phone 702.792.6900 fax 866.258.0862

email info@varaluz.com web varaluz.com

> **SELLING POINTS** : Hand-forged recycled steel. Hand-painted finish.

**CLASSIFICATION** : Masquerade is the canvas where super heroes meet silhouetting and make one über-awesome light. It's a series of nested Zorro-inspired masks, artfully handcrafted of recycled steel.

Listing

Rating

Voltage

Masquerade 2-Lt Wall Sconce -Hammered Ore Masquerade Hammered Ore Recycled Steel 811903022392 Wall Lighting Wall Sconce 10 in./25.4 cm 19 in./48.3 cm 6.5 in./16.5 cm 4 lb./1.8 kg 6 in./15.2 cm 12 in./30.5 cm 0.4 in./1 cm 9.5 in./24.1 cm 2 x 100W Medium, Not Included UL-C Dry - Interior 110/220V