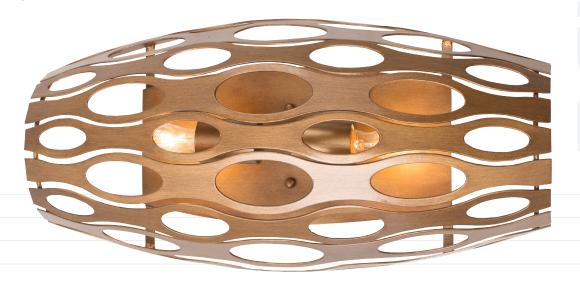

Varaluz<sup>\*</sup> phone 702.792.6900 fax 866.258.0862

email info@varaluz.com web varaluz.com

> **SELLING POINTS** : Hand-forged recycled steel. Hand-painted finish.

**CLASSIFICATION** : Masquerade is the canvas where super heroes meet silhouetting and make one über-awesome light. It's a series of nested Zorro-inspired masks, artfully handcrafted of recycled steel.

Listing

Rating

Voltage

Masquerade 2-Lt Wall Sconce -Hammered Ore Masquerade Hammered Ore Recycled Steel 811903022392 Wall Lighting Wall Sconce 10 in./25.4 cm 19 in./48.3 cm 6.5 in./16.5 cm 4 lb./1.8 kg 6 in./15.2 cm 12 in./30.5 cm 0.4 in./1 cm 9.5 in./24.1 cm 2 x 100W Medium, Not Included UL-C Dry - Interior 110/220V