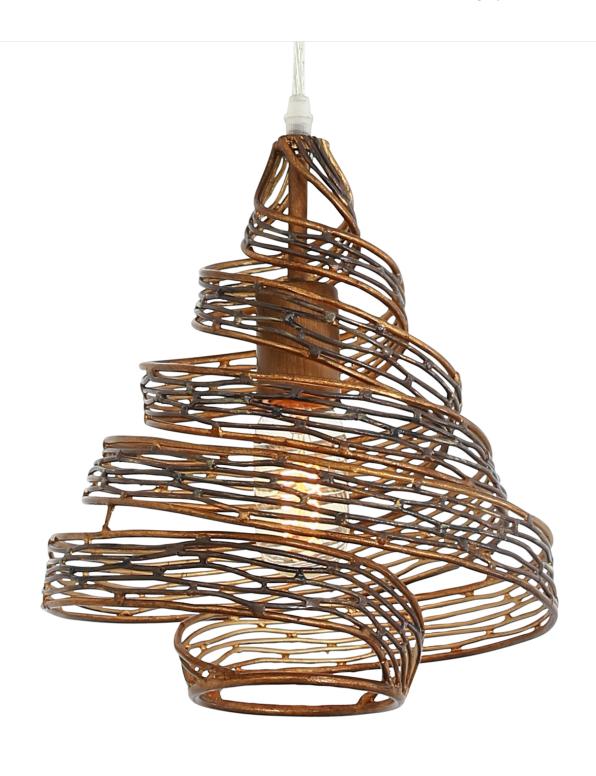

## 240P01H0 FLOW

**SELLING POINTS**: Hand-forged recycled steel. Handapplied two-tone Hammered Ore or Steel finishes.

**CLASSIFICATION**: Rhythmic and organic in her movement, Flow presents a design that captivates. Hand-forged, her intricate shapes intrigue the eye. Her two-tone finishes lend warmth and a touch of sheen. A plot to enthrall, Flow is a true leading lady

## MINI **PENDANT I LIGHT**

Collection Flow

**Product ID** 240P01HO

Simple description Flow 1-Light Mini Pendant

> **Finish** Hammered Ore

**Product Diameter** 10 in./25.4 cm **Product Height** 12 in./30.5 cm **Product Weight** 3 lb./1.4 kg **Canopy Diameter** 5 in./12.7 cm

**Canopy Thickness** 0.5 in./1.3 cm

Lamping 1 x 100W Medium Base,

Not Included

Cable/Chain/Stem Cable

Chain/Cable Length 10 ft./3 m cable

> Listing UL-C

Rating Dry - Interior Voltage 110/220V