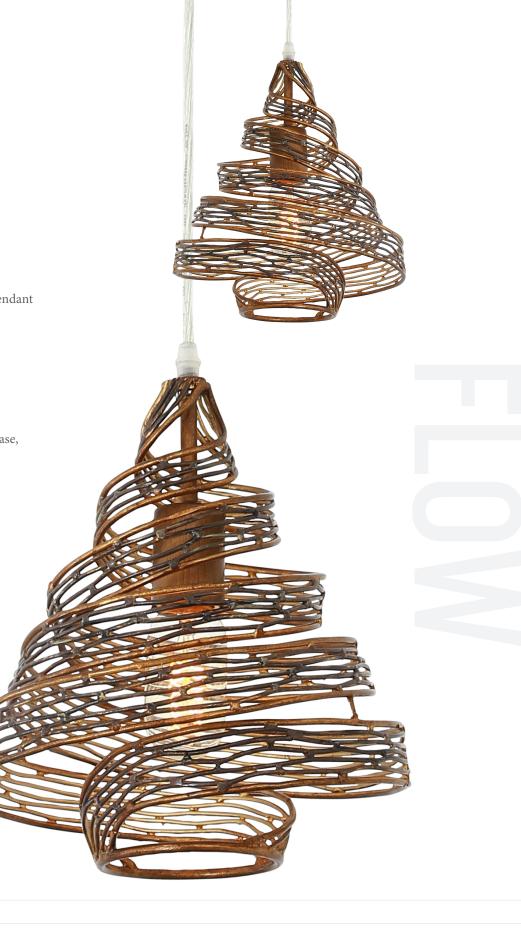

## 240P01H0 FLOW

**SELLING POINTS**: Hand-forged recycled steel. Handapplied two-tone Hammered Ore or Steel finishes.

**CLASSIFICATION**: Rhythmic and organic in her movement, Flow presents a design that captivates. Hand-forged, her intricate shapes intrigue the eye. Her two-tone finishes lend warmth and a touch of sheen. A plot to enthrall, Flow is a true leading lady

## MINI **PENDANT I LIGHT**

Collection Flow

**Product ID** 240P01HO

Simple description Flow 1-Light Mini Pendant

> **Finish** Hammered Ore

**Product Diameter** 10 in./25.4 cm **Product Height** 12 in./30.5 cm **Product Weight** 3 lb./1.4 kg **Canopy Diameter** 5 in./12.7 cm