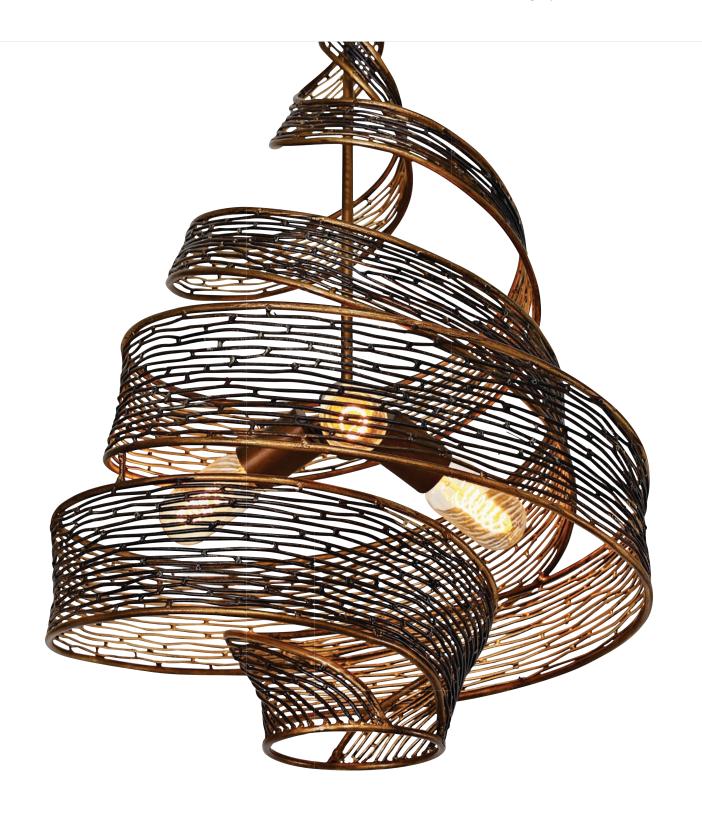

## 240P03H0 FLOW

**SELLING POINTS**: Hand-forged recycled steel. Handapplied two-tone Hammered Ore or Steel finishes.

**CLASSIFICATION**: Rhythmic and organic in her movement, Flow presents a design that captivates. Hand-forged, her intricate shapes intrigue the eye. Her two-tone finishes lend warmth and a touch of sheen. A plot to enthrall, Flow is a true leading lady

## **PENDANT** 3 LIGHT

Collection

**Product ID** 240P03HO

Simple description Flow 3-Light Pendant

> **Finish** Hammered Ore

**Product Diameter** 18 in./45.7 cm **Product Height** 27 in./68.6 cm **Product Weight** 10 lb./4.5 kg

**Canopy Diameter** 5 in./12.7 cm **Canopy Thickness** 0.5 in./1.3 cm

> Lamping 3 x 100W Medium Base,

> > Not Included

Cable/Chain/Stem Cable

Chain/Cable Length 10 ft./3 m cable

> Listing UL-C

Rating Dry - Interior 110/220V