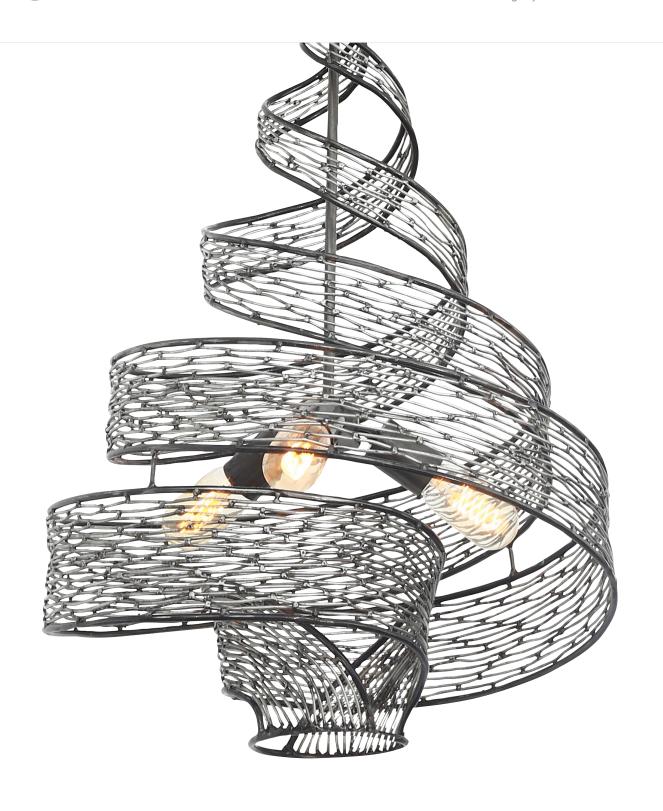

## 240P03SL FLOW

**SELLING POINTS**: Hand-forged recycled steel. Handapplied two-tone Hammered Ore or Steel finishes.

**CLASSIFICATION**: Rhythmic and organic in her movement, Flow presents a design that captivates. Hand-forged, her intricate shapes intrigue the eye. Her two-tone finishes lend warmth and a touch of sheen. A plot to enthrall, Flow is a true leading lady

## **PENDANT** 3 LIGHT

Collection

**Product ID** 240P03SL

Simple description Flow 3-Light Pendant

> **Finish** Steel

**Product Diameter** 18 in./45.7 cm **Product Height** 27 in./68.6 cm **Product Weight** 10 lb./4.5 kg

**Canopy Diameter** 5 in./12.7 cm **Canopy Thickness** 0.5 in./1.3 cm

> Lamping 3 x 100W Medium Base,

> > Not Included

Cable/Chain/Stem Cable

Chain/Cable Length 10 ft./3 m cable

> Listing UL-C

Rating Dry - Interior Voltage 110/220V