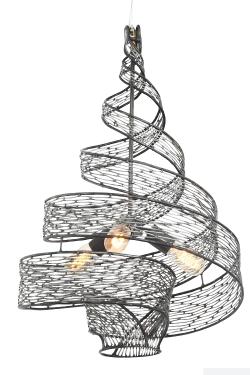

## 240P03SL FLOW

**SELLING POINTS**: Hand-forged recycled steel. Handapplied two-tone Hammered Ore or Steel finishes.

**CLASSIFICATION**: Rhythmic and organic in her movement, Flow presents a design that captivates. Hand-forged, her intricate shapes intrigue the eye. Her two-tone finishes lend warmth and a touch of sheen. A plot to enthrall, Flow is a true leading lady

## **PENDANT** 3 LIGHT

Collection

**Product ID** 240P03SL

Simple description Flow 3-Light Pendant

> **Finish** Steel

**Product Diameter** 18 in./45.7 cm **Product Height** 27 in./68.6 cm **Product Weight** 10 lb./4.5 kg

**Canopy Diameter** 5 in./12.7 cm **Canopy Thickness** 0.5 in./1.3 cm

> Lamping 3 x 100W Medium Base,

> > Not Included

Cable/Chain/Stem Cable

Chain/Cable Length 10 ft./3 m cable

> Listing UL-C

Rating Dry - Interior Voltage 110/220V