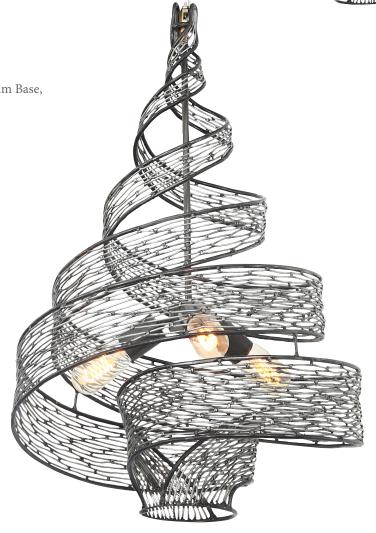

## 240P03SL FLOW

**SELLING POINTS**: Hand-forged recycled steel. Handapplied two-tone Hammered Ore or Steel finishes.

**CLASSIFICATION**: Rhythmic and organic in her movement, Flow presents a design that captivates. Hand-forged, her intricate shapes intrigue the eye. Her two-tone finishes lend warmth and a touch of sheen. A plot to enthrall, Flow is a true leading lady

## **PENDANT** 3 LIGHT

Collection

**Product ID** 240P03SL

Simple description Flow 3-Light Pendant

> **Finish** Steel

**Product Diameter** 18 in./45.7 cm **Product Height** 27 in./68.6 cm **Product Weight** 10 lb./4.5 kg

**Canopy Diameter** 5 in./12.7 cm **Canopy Thickness** 0.5 in./1.3 cm

> Lamping 3 x 100W Medium Base,

> > Not Included

Cable/Chain/Stem Cable

Chain/Cable Length 10 ft./3 m cable

> Listing UL-C

Rating Dry - Interior Voltage 110/220V