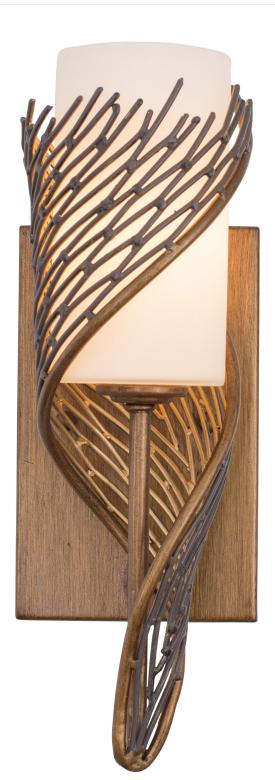

## 240K0IH0 FLOW

**SELLING POINTS**: Hand-forged recycled steel. Handapplied two-tone Hammered Ore or Steel finishes.

**CLASSIFICATION**: Rhythmic and organic in her movement, Flow presents a design that captivates. Hand-forged, her intricate shapes intrigue the eye. Her two-tone finishes lend warmth and a touch of sheen. A plot to enthrall, Flow is a true leading lady

## **Varaluz**

Collection Flow

**Product ID** 240K01HO

Simple description Flow 1-Light Wall Sconce

**Finish** 

Hammered Ore

**Product Width** 

4.5 in./11.4 cm