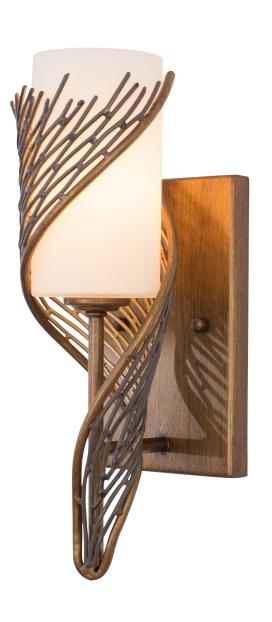

## 240K0IH0 FLOW

**SELLING POINTS**: Hand-forged recycled steel. Handapplied two-tone Hammered Ore or Steel finishes.

**CLASSIFICATION**: Rhythmic and organic in her movement, Flow presents a design that captivates. Hand-forged, her intricate shapes intrigue the eye. Her two-tone finishes lend warmth and a touch of sheen. A plot to enthrall, Flow is a true leading lady

## **Varaluz**

Collection Flow

**Product ID** 240K01HO

Simple description Flow 1-Light Wall Sconce

**Finish** 

Hammered Ore

**Product Width** 

4.5 in./11.4 cm