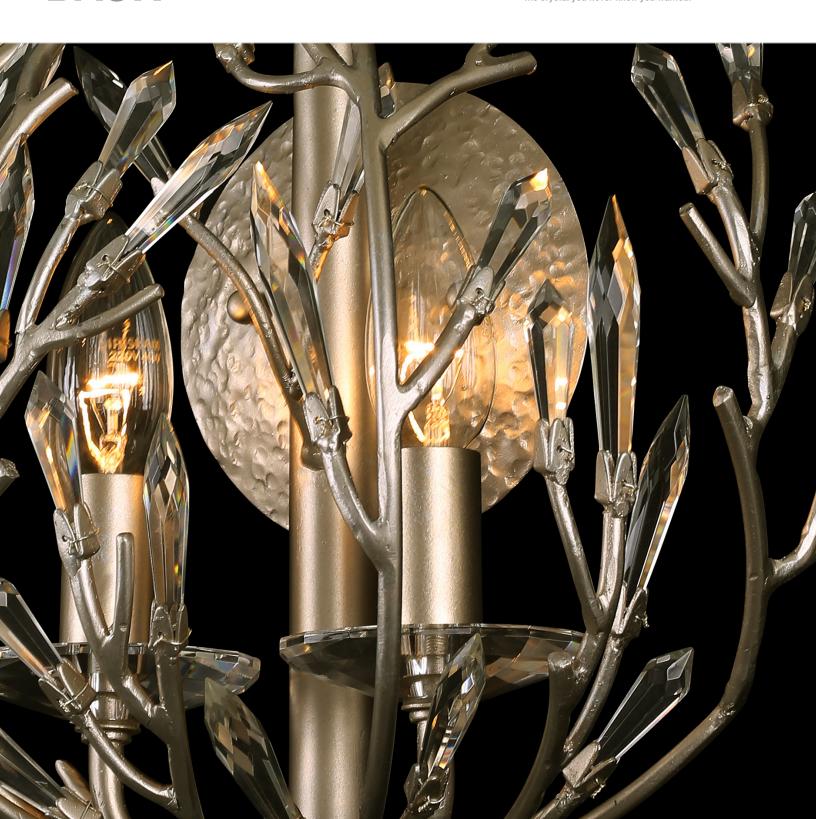

## 27IKO2GD BASK

**SELLING POINTS**: Pre-installed premium crystal. Hand-forged recycled steel. Hand-painted low-VOC finish. Hand-textured backplates and canopies. Handmade custom chain.

**DESCRIPTION**: There's a lot we could say about this sparkly new family. We could say that it is inspired by nature and is handmade by artisans. We could wax poetic on its pre-installed crystal and its comely shape. We could state that it presents crystal in a new and entirely un-stodgy way. Instead, we will simply say this: Bask is the crystal you never knew you wanted.

## varaluz

Model 271K02GD

Description Bask 2-Lt Wall Sconce

Collection Bask

> Finish Gold Dust

**UPC Code** 811903024419

> Width 12 in./30.5 cm

Height 19 in./48.3 cm