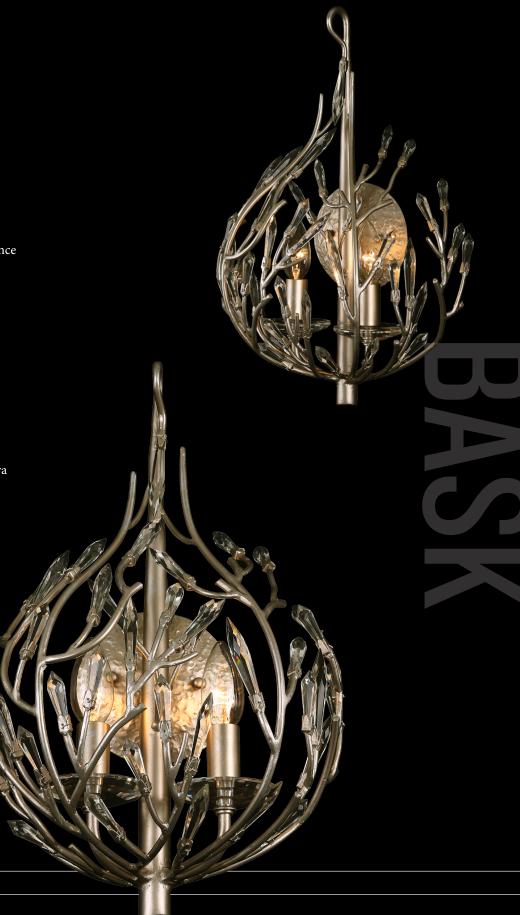

## 27IKO2GD BASK

**SELLING POINTS**: Pre-installed premium crystal. Hand-forged recycled steel. Hand-painted low-VOC finish. Hand-textured backplates and canopies. Handmade custom chain.

**DESCRIPTION**: There's a lot we could say about this sparkly new family. We could say that it is inspired by nature and is handmade by artisans. We could wax poetic on its pre-installed crystal and its comely shape. We could state that it presents crystal in a new and entirely un-stodgy way. Instead, we will simply say this: Bask is the crystal you never knew you wanted.

## varaluz

Model 271K02GD

Description Bask 2-Lt Wall Sconce

Collection Bask

> Finish Gold Dust

**UPC Code** 811903024419

> Width 12 in./30.5 cm

Height 19 in./48.3 cm