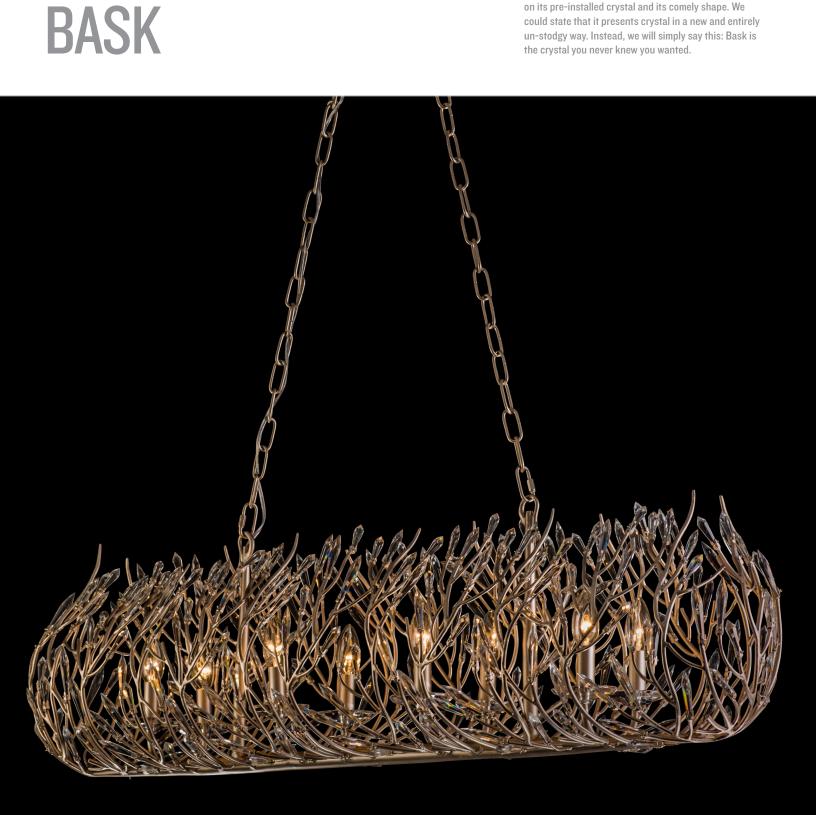

27IN08GD

phone 702.792.6900 fax 866.258.0862

email info@varaluz.com web varaluz.com

**SELLING POINTS** : Pre-installed premium crystal. Hand-forged recycled steel. Hand-painted low-VOC finish. Hand-textured backplates and canopies. Handmade custom chain.

**DESCRIPTION** : There's a lot we could say about this sparkly new family. We could say that it is inspired by nature and is handmade by artisans. We could wax poetic on its pre-installed crystal and its comely shape. We could state that it presents crystal in a new and entirely un-stodgy way. Instead, we will simply say this: Bask is the crystal you never knew you wanted.

## varaluz

Model Description Collection Finish UPC Code Width Height Depth Weight Canopy Width **Canopy Depth** Chain Lamping Listing Rating Voltage

271N08GD Bask 8-Lt Linear Pendant Bask Gold Dust 811903024372 48 in./121.9 cm 13.3 in./33.7 cm 14 in./35.6 cm 22 lb./10 kg 8 in./20.3 cm 4.5 in./11.4 cm Enough for a 10 ft./3 m drop 8 x 60W Candelabra CSA Dry 110V