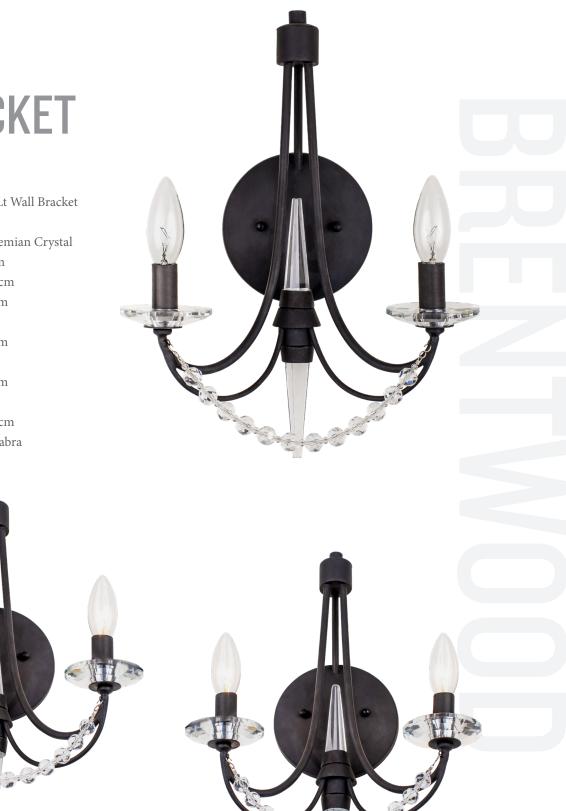

## 2 LIGHT WALL BRACKET

Product ID350W02CBItem NameBrentwood 2-Lt Wall BracketFinishCarbonGlass/ShadePremium Bohemian CrystalProduct Width11 in./27.94 cmProduct Height15.5 in./39.37 cmProduct Extension7.5 in./19.05 cmProduct Weight3 lbs./1.37 kgCanopy Diameter5.5 in./13.97 cmBackplate Diameter5.5 in./13.97 cmBackplate Thickness1 in./2.54 cmBackplate Thickness2.60W CandelabraLampina260W Candelabra