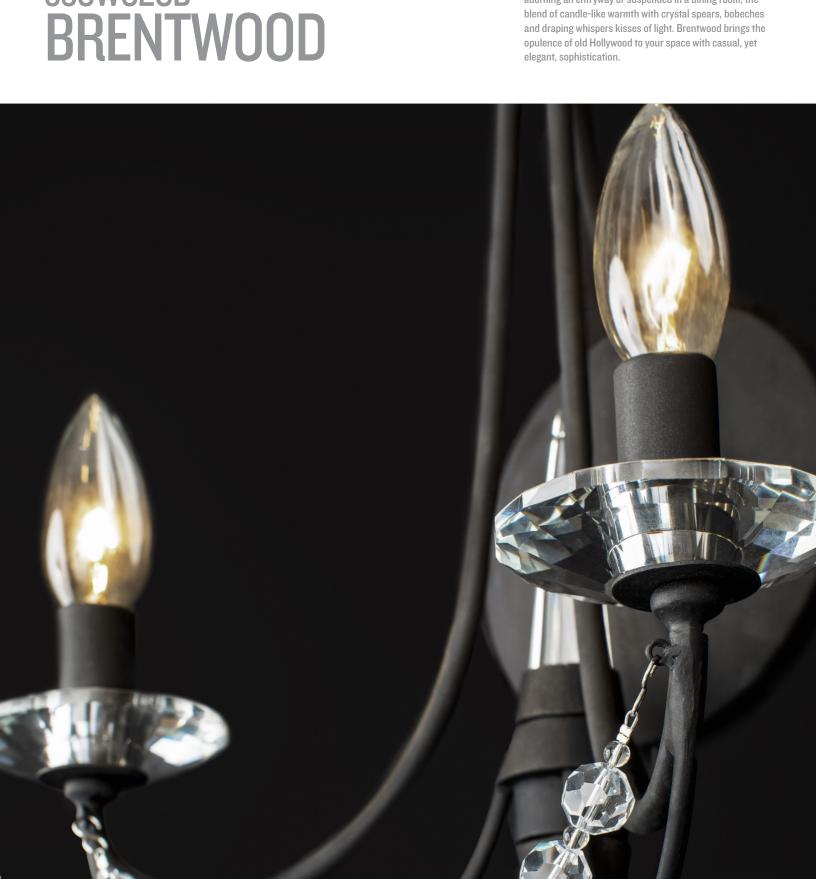

varaluz

350W02CB

phone 702.792.6900 fax 866.258.0862

email info@varaluz.com web varaluz.com

SELLING POINTS : Inspired by an old Williamsburg chandelier. Brentwood is finished in French Gold and Carbon Black. Draped in bohemian crystals and dressed in K9 crystals spears and bebeches.

**CLASSIFICATION** : Romantic elegance and understated glamour shine through the Brentwood Collection. Whether adorning an entryway or suspended in a dining room, the blend of candle-like warmth with crystal spears, bobeches and draping whispers kisses of light. Brentwood brings the opulence of old Hollywood to your space with casual, yet elegant, sophistication.