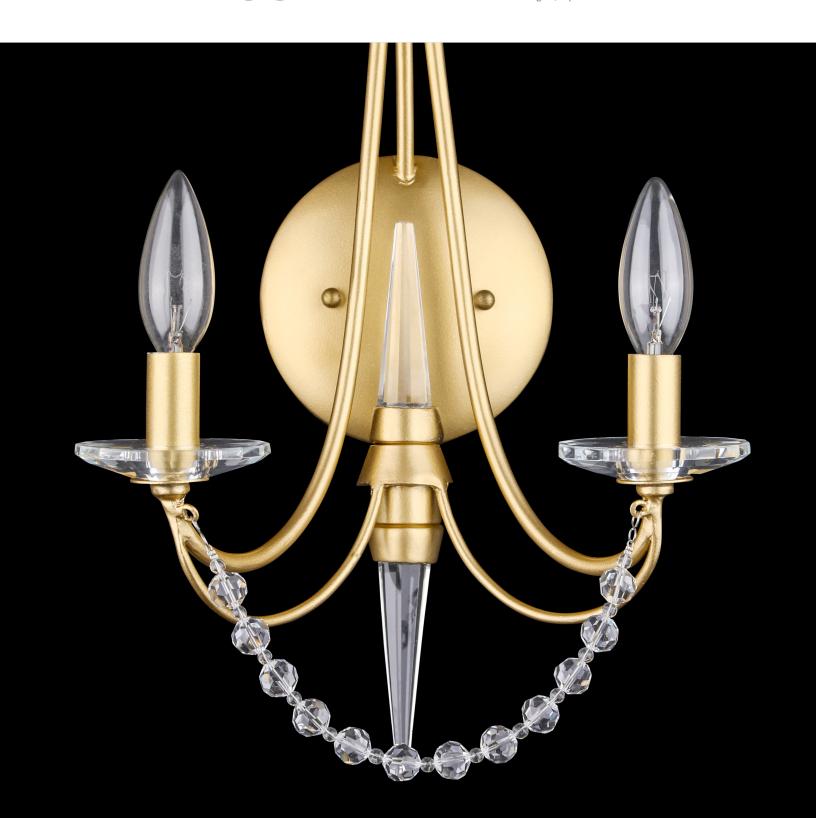

## 2 LIGHT WALL BRACKET

Product ID 350W02FG

Item Name Brentwood 2-Lt Wall Bracket

Finish French Gold

Glass/Shade Premium Bohemian Crystal

**Product Width** 11 in./27.94 cm **Product Height** 15.5 in./39.37 cm

**Product Extension** 7.5 in./19.05 cm

Product Weight 3 lbs./1.37 kg

Canopy Diameter 5.5 in./13.97 cm

Canopy Thickness 1 in./2.54 cm

Backplate Diameter 5.5 in./13.97 cm

Backplate Thickness 1 in./2.54 cm

**Top-to-Mount** 7.75 in./19.69 cm

Lamping 2 60W Candelabra

Dimmable Yes