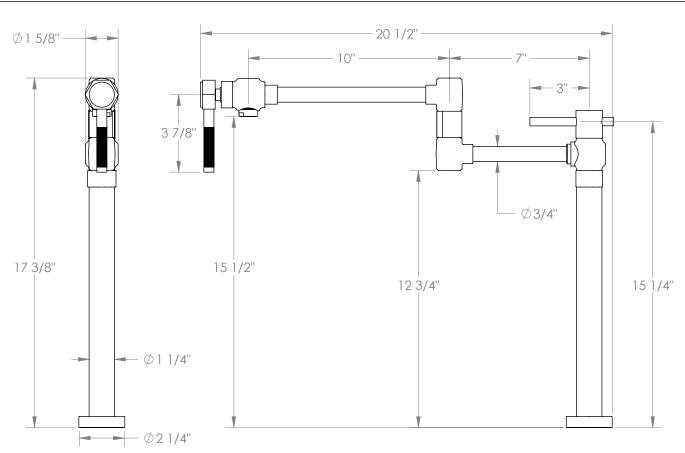

## WATERMYRK

BROOKLYN, NEW YORK

Sutton
111-7.9-SP4
Deck Mounted Pot Filler

- 1/2"-14 NPS Male Connection at Bottom
- Recommended Mounting Hole: 1"
- All Lead-Free Brass Construction
- Flow Rate: 7.5 GPM
- 1/4 Turn Ceramic Cartridge
- Use With Cold Water Only
- 360° Rotating Spout
- Professional Installation Required
- Fits Deck Up To 3" Thick