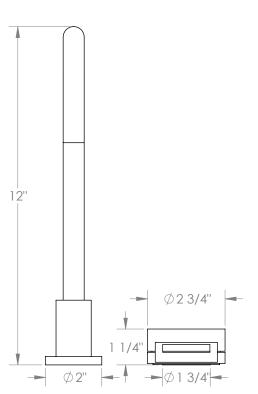

## WATERMYRK

BROOKLYN, NEW YORK

**Elements** 21-7.1.3-E1

Deck Mounted, Single Handle Faucet

Fits Deck Up To 3" Thick

Recommended Mounting Hole: 1-3/8"

All Lead-Free Brass Construction

Flow Rate: 1.75 GPM

Ceramic Mixing Cartridge

360° Rotating Spout

· Professional Installation Required

Available in all finishes shown on the Watermark Designs website

Meets the applicable requirements of ASME A112.18.1-2005/CSA B125.1-05, entitled "Plumbing Supply Fittings". Watermark Designs reserves the right to make revisions without notice to produce specifications. All product dimensions are nominal.