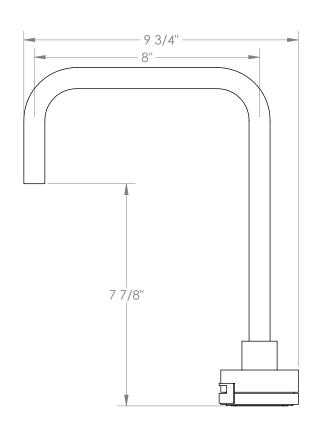

## WATERMYRK

BROOKLYN, NEW YORK

**Elements** 21-7.1.3-E1

Deck Mounted, Single Handle Faucet

Fits Deck Up To 3" Thick

Recommended Mounting Hole: 1-3/8"

All Lead-Free Brass Construction

Flow Rate: 1.75 GPM

Ceramic Mixing Cartridge

360° Rotating Spout

· Professional Installation Required

Available in all finishes shown on the Watermark Designs website

Meets the applicable requirements of ASME A112.18.1-2005/CSA B125.1-05, entitled "Plumbing Supply Fittings". Watermark Designs reserves the right to make revisions without notice to produce specifications. All product dimensions are nominal.