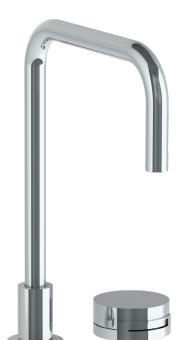

## WATERMYRK

BROOKLYN, NEW YORK

**Elements** 21-7.1.3-E1

Deck Mounted, Single Handle Faucet

Fits Deck Up To 3" Thick

Recommended Mounting Hole: 1-3/8"

All Lead-Free Brass Construction

Flow Rate: 1.75 GPM

Ceramic Mixing Cartridge

360° Rotating Spout

· Professional Installation Required

Available in all finishes shown on the Watermark Designs website

Meets the applicable requirements of ASME A112.18.1-2005/CSA B125.1-05, entitled "Plumbing Supply Fittings". Watermark Designs reserves the right to make revisions without notice to produce specifications. All product dimensions are nominal.