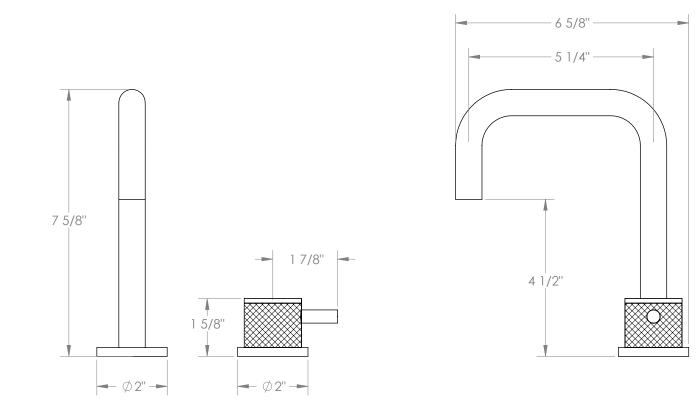

## BROOKLYN, NEW YORK

**Titanium 22-1.3.18-TIC** Deck Mounted 2 Hole Lavatory Set with Extended Spout

- Includes MPU5 Soft-Touch Drain
- Fits Deck Up To 2-1/4" Thick
- Recommended Mounting Hole: 1-3/8"
- Lead-Free Brass Construction
- Flow Rate: 1.2 GPM
- Fluehs Ceramic Valves
- Professional Installation Required

Meets the applicable requirements of ASME A112.18.1/CSA B125.1, entitled "Plumbing Supply Fittings". Watermark Designs reserves the right to make revisions without notice to product specifications. All product dimensions are nominal.