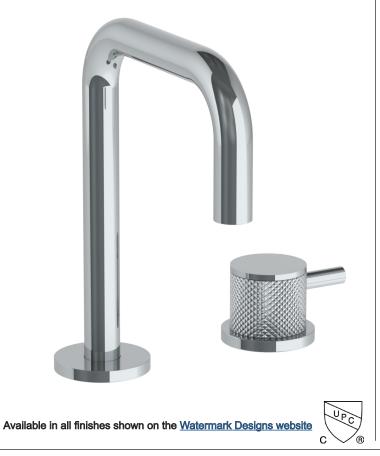

## BROOKLYN, NEW YORK

**Titanium 22-1.3.18-TIC** Deck Mounted 2 Hole Lavatory Set with Extended Spout

- Includes MPU5 Soft-Touch Drain
- Fits Deck Up To 2-1/4" Thick
- Recommended Mounting Hole: 1-3/8"
- Lead-Free Brass Construction
- Flow Rate: 1.2 GPM
- Fluehs Ceramic Valves
- Professional Installation Required