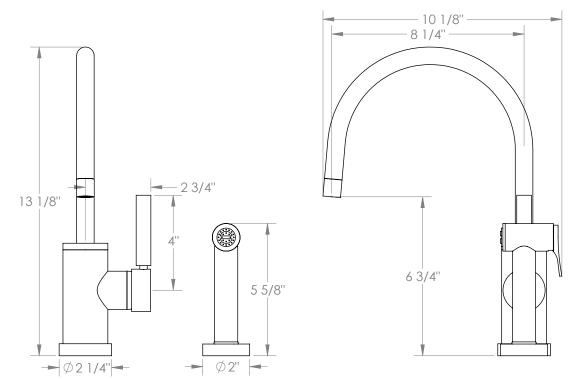

## BROOKLYN, NEW YORK

Deck Mounted, Gooseneck, Monoblock Kitchen Faucet with Side Spray

- Side Spray Hose Length: 50" (Final Length May Vary)
- Fits Deck Up To 1-1/2" Thick
- Recommended Mounting Hole: 1-3/8"
- All Lead-Free Brass Construction
- Flow Rate: 1.75 GPM
- Ceramic Mixing Cartridge
- 360° Rotating Spout
- Professional Installation Required