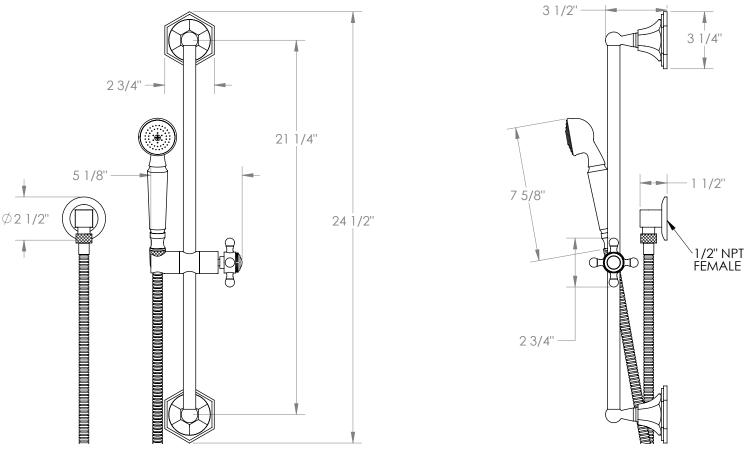

## Beverly 314-HSPB1-XX

Positioning Bar Shower Kit with Hand Shower

- Slide bar features an adjustable shower holder that can be set along length of bar and can be set at angle up to 45°
- Hose Length: 69"
- Includes two backflow preventers- one in the hand shower and one in the wall elbow

Includes The Following Components:

Shower Positioning Bar: 314-6524

Hand Shower: SH-S525BWall Elbow: ELB-6001Shower Hose: DS-4079

Available in all finishes shown on the Watermark Designs website

Meets the applicable requirements of ASME A112.18.1-2005/CSA B125.1-05, entitled "Plumbing Supply Fittings". Watermark Designs reserves the right to make revisions without notice to produce specifications. All product dimensions are nominal.