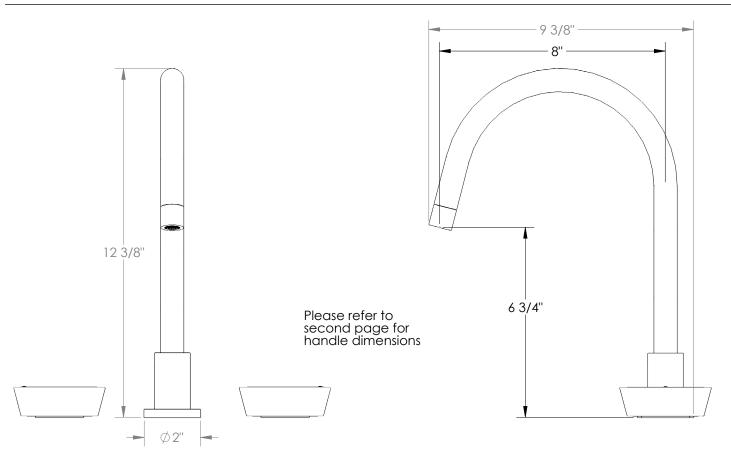

# WATERMYRK

BROOKLYN, NEW YORK

**Zen** 36-7G-WM

Deck Mounted, Two Handle, Gooseneck Faucet

Recommended Mounting Hole: 1-3/8"

All Lead-Free Brass Construction

Flow Rate: 1.75 GPM

1/4 Turn Ceramic Cartridge

360° Rotating Spout

Professional Installation Required

Available in all finishes shown on the Watermark Designs website

Meets the applicable requirements of ASME A112.18.1-2005/CSA B125.1-05, entitled "Plumbing Supply Fittings". Watermark Designs reserves the right to make revisions without notice to produce specifications. All product dimensions are nominal.