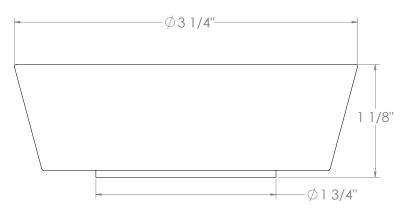

### **Rock Handles:**

Harvest Dark (HD)

Harvest Light (HL)

Mountain Morning (MM) Winter Morning (WM)

NOTE: Each rock handle is a natural stone handpicked from the pristine shores of the Great Lakes. Each one is unique and will not be identical to another, though we try to pair the most similar ones. The dimensions shown here are only to be used as a guide.