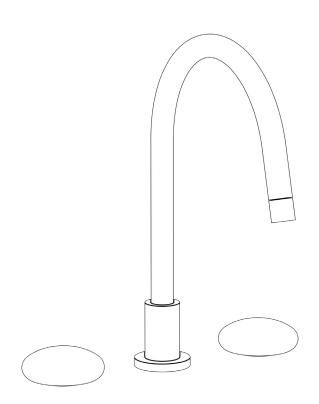

# WATERMYRK

BROOKLYN, NEW YORK

**Zen** 36-7G-WM

Deck Mounted, Two Handle, Gooseneck Faucet

Recommended Mounting Hole: 1-3/8"

All Lead-Free Brass Construction

Flow Rate: 1.75 GPM

1/4 Turn Ceramic Cartridge

360° Rotating Spout

Professional Installation Required

Available in all finishes shown on the Watermark Designs website

Meets the applicable requirements of ASME A112.18.1-2005/CSA B125.1-05, entitled "Plumbing Supply Fittings". Watermark Designs reserves the right to make revisions without notice to produce specifications. All product dimensions are nominal.