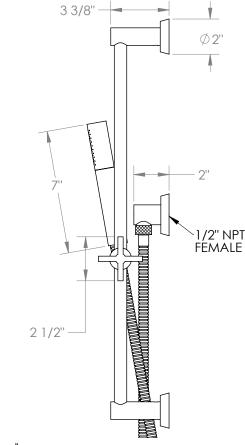

## 37-HSPB1-BL3 Positioning Bar Shower Kit with Hand Shower Handshower Flow Rate: 1.75 GPM Slide bar features an adjustable shower holder that can be set along length of bar and can be set at angle up to 45° Hose Length: 69" Includes two backflow preventers- one in the

Includes The Following Components:

hand shower and one in the wall elbow

Shower Positioning Bar: 37-6524

Hand Shower: SH-TIT30Wall Elbow: ELB-BL2Shower Hose: DS-4079

Available in all finishes shown on the Watermark Designs website