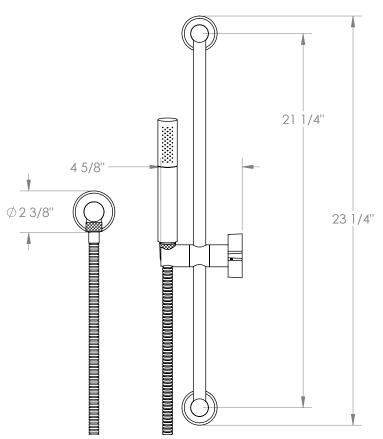

## 37-HSPB1-BL3 Positioning Bar Shower Kit with Hand Shower Handshower Flow Rate: 1.75 GPM Slide bar features an adjustable shower holder that can be set along length of bar and can be set at angle up to 45° Hose Length: 69" Includes two backflow preventers- one in the

Includes The Following Components:

hand shower and one in the wall elbow

Shower Positioning Bar: 37-6524

Hand Shower: SH-TIT30Wall Elbow: ELB-BL2Shower Hose: DS-4079

Available in all finishes shown on the Watermark Designs website