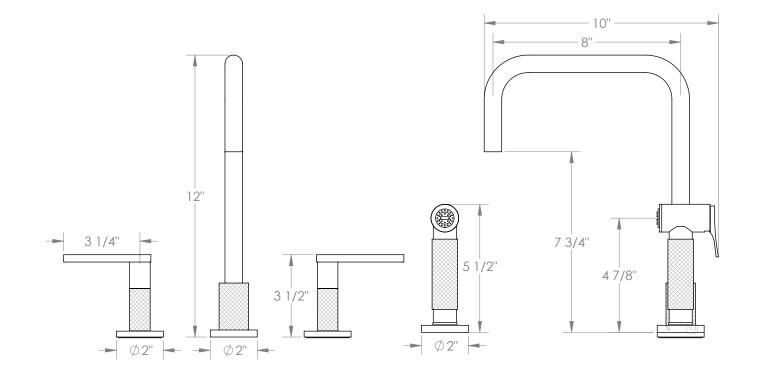

## WATERMYRK BROOKLYN, NEW YORK

*Rainey* 70-7.1-RNK8

Deck Mounted, Two Handle Faucet with Side Spray

- Side Spray Hose Length: 50" (Final Length May Vary)
- Fits Deck Up To 1-3/4" Thick
- Recommended Mounting Hole: 1-3/8"
- All Lead-Free Brass Construction
- Flow Rate: 1.75 GPM
- 1/4 Turn Ceramic Cartridge
- 360° Rotating Spout
- Professional Installation Required

Meets the applicable requirements of ASME A112.18.1-2005/CSA B125.1-05, entitled "Plumbing Supply Fittings". Watermark Designs reserves the right to make revisions without notice to produce specifications. All product dimensions are nominal.