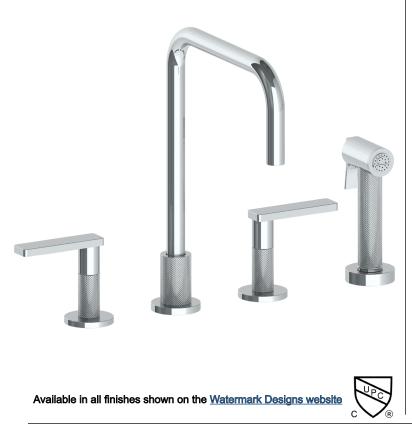

## WATERMYRK BROOKLYN, NEW YORK

*Rainey* 70-7.1-RNK8

Deck Mounted, Two Handle Faucet with Side Spray

- Side Spray Hose Length: 50" (Final Length May Vary)
- Fits Deck Up To 1-3/4" Thick
- Recommended Mounting Hole: 1-3/8"
- All Lead-Free Brass Construction
- Flow Rate: 1.75 GPM
- 1/4 Turn Ceramic Cartridge
- 360° Rotating Spout
- Professional Installation Required