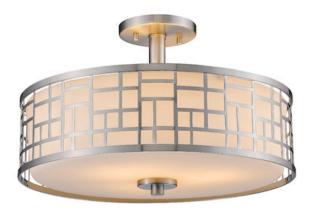

| Product Number                  | 330-SF16-BN       |
|---------------------------------|-------------------|
| Collection                      | Elea              |
| Weight                          | 8.93 lbs          |
| Length/Extension                | —                 |
| Width                           | 16.25"            |
| Height                          | 10.25"            |
| Frame Material                  | Steel             |
| Frame Finish                    | Brushed Nickel    |
| Shade Material                  | Glass             |
| Shade Finish                    | Matte Opal        |
| Bulbs                           | 3 x 100W - Medium |
| Chain Length                    | —                 |
| Cord Length                     | —                 |
| Dimmable                        | Yes               |
| LED Source Lumen                | —                 |
| LED Delivered Lumen             | —                 |
| LED Color Temperature           | —                 |
| LED Color Rendering Index (CRI) | _                 |
| Vanity/Sconce Dual Mount        | —                 |
| Certification                   | CUL/cETLu         |
| Application                     | Wet               |
| UPC                             | 685659046700      |
|                                 |                   |