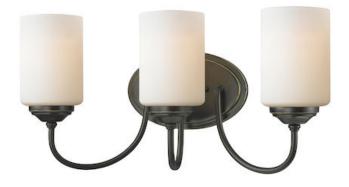

| Product Number                  | 414-3V            |
|---------------------------------|-------------------|
| Collection                      | Cardinal          |
| Weight                          | 3.5 lbs           |
| Length/Extension                | 6.25"             |
| Width                           | 19.25"            |
| Height                          | 9.25"             |
| Frame Material                  | Steel             |
| Frame Finish                    | Olde Bronze       |
| Shade Material                  | Glass             |
| Shade Finish                    | Matte Opal        |
| Bulbs                           | 3 x 100W - Medium |
| Chain Length                    | _                 |
| Cord Length                     | _                 |
| Dimmable                        | Yes               |
| LED Source Lumen                | _                 |
| LED Delivered Lumen             | _                 |
| LED Color Temperature           | _                 |
| LED Color Rendering Index (CRI) | _                 |
| Vanity/Sconce Dual Mount        | Yes               |
| Certification                   | CUL/cETLu         |
| Application                     | Damp              |
| UPC                             | 685659036770      |
|                                 |                   |