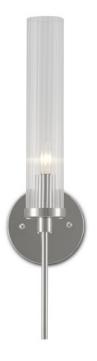

## Bellings Nickel Wall Sconce

(IS)

Overall: 18.25"h x 4.5"w x 4.5"d

Finish: Polished Nickel/Clear Materials: Metal/Glass

Item Weight: 1.5 lb Number of Lights: 1 Sugggested Bulb: T Tubular Socket Type: E12

Watts per Socket / Item: 25 / 25

Cord: 1' Black/ White

Slender in style, the Bellings Nickel Wall Sconce has a pencil thin body and tall striated glass canister shade. Made of metal in a polished nickel finish, the silver wall sconce is the very definition of simplicity but with a sophisticated complexity to its design. We also offer the Bellings in antique brass and oil-rubbed bronze finishes, all three sconces certified for damp locations.