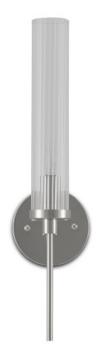

## Bellings Nickel Wall Sconce

(IS)

Overall: 18.25"h x 4.5"w x 4.5"d

Finish: Polished Nickel/Clear Materials: Metal/Glass

Item Weight: 1.5 lb Number of Lights: 1 Sugggested Bulb: T Tubular Socket Type: E12

Watts per Socket / Item: 25 / 25

Cord: 1' Black/ White

Slender in style, the Bellings Nickel Wall Sconce has a pencil thin body and tall striated glass canister shade. Made of metal in a polished nickel finish, the silver wall sconce is the very definition of simplicity but with a sophisticated complexity to its design. We also offer the Bellings in antique brass and oil-rubbed bronze finishes, all three sconces certified for damp locations.