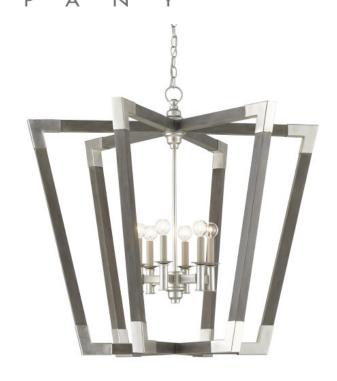

## Bastian Large Gray Lantern

9000-0606

B (

Overall: 34.25"h x 37.25"dia Adjustable Height: 41"h to 109"h

Finish: Chateau Gray/Contemporary Silver Leaf Materials: Wood/Wrought Iron

Item Weight: 23 lb Number of Lights: 6 Sugggested Bulb: G Globe Socket Type: E12

Watts per Socket / Item: 60 / 360

Chain Included: 6' Contemporary Silver Leaf

Cord: 13' Silver

The Arts & Crafts movement inspired the design of the Bastian Large Gray Chandelier, which is made of wrought iron and wood in chateau gray and contemporary silver leaf finishes. The crisp feel of the silver metal clasping the spokes of wood brings extra sophistication to this lantern-shaped chandelier.