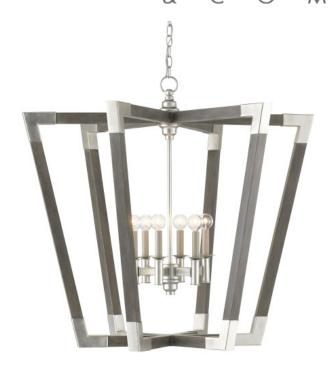

## Bastian Large Gray Lantern

9000-0606

B (

Overall: 34.25"h x 37.25"dia Adjustable Height: 41"h to 109"h

Finish: Chateau Gray/Contemporary Silver Leaf Materials: Wood/Wrought Iron

Item Weight: 23 lb Number of Lights: 6 Sugggested Bulb: G Globe Socket Type: E12

Watts per Socket / Item: 60 / 360

Chain Included: 6' Contemporary Silver Leaf

Cord: 13' Silver

The Arts & Crafts movement inspired the design of the Bastian Large Gray Chandelier, which is made of wrought iron and wood in chateau gray and contemporary silver leaf finishes. The crisp feel of the silver metal clasping the spokes of wood brings extra sophistication to this lantern-shaped chandelier.