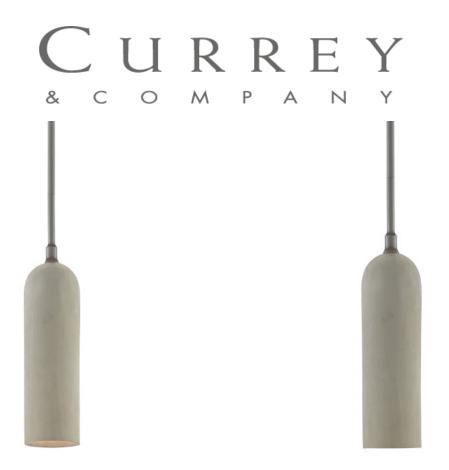

## Stonemoss Slender Pendant

9000-0625

B

Overall: 16.75"h x 3.5"dia Adjustable Height: 19.75"h to 57.5"h

Finish: Hiroshi Gray/Portland Materials: Wrought Iron/Concrete

Item Weight: 5 lb Number of Lights: 1

Sugggested Bulb: B Torpedo Tip

Socket Type: E12

Watts per Socket / Item: 25 / 25

Cord: 13' Silver

The Stonemoss Slender Pendant, designed by Iian Thornton, has a shade made of hand-formed concrete in a Portland finish. The metal hardware, in a Hiroshi Gray finish, is as clean-lined as the shade to bring this gray pendant a pared-down profile. We offer the Stonemoss in several different pendant styles.