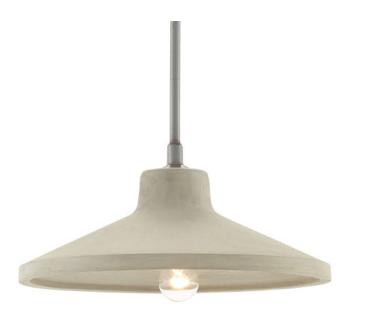

## Stonemoss Pendant

9000-0627

Overall: 9.25"h x 14.5"dia Adjustable Height: 12.25"h to 54"h

Finish: Hiroshi Gray/Portland Materials: Wrought Iron/Concrete

Item Weight: 9 lb Number of Lights: 1 Sugggested Bulb: A Standard

Socket Type: E26

Watts per Socket / Item: 60 / 60

Cord: 13' Silver

The Stonemoss Pendant, designed by Iian Thornton, has a shade made of handformed concrete in a Portland finish. The metal hardware, in a Hiroshi Gray finish, is as clean-lined as the shade to bring this gray pendant a pared-down profile. We offer the Stonemoss in several different pendant styles.