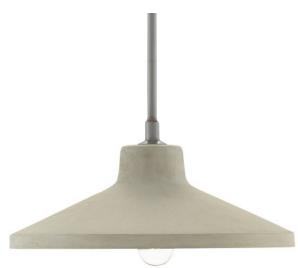

## Stonemoss Pendant

9000-0627

Overall: 9.25"h x 14.5"dia Adjustable Height: 12.25"h to 54"h

Finish: Hiroshi Gray/Portland Materials: Wrought Iron/Concrete

Item Weight: 9 lb Number of Lights: 1 Sugggested Bulb: A Standard

Socket Type: E26

Watts per Socket / Item: 60 / 60

Cord: 13' Silver

The Stonemoss Pendant, designed by Iian Thornton, has a shade made of handformed concrete in a Portland finish. The metal hardware, in a Hiroshi Gray finish, is as clean-lined as the shade to bring this gray pendant a pared-down profile. We offer the Stonemoss in several different pendant styles.